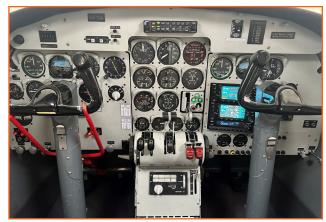

## 1965 Aero Commander 680FL

**Avionics Suite** 

**Commuter Interior** 

11 Seats

View our entire inventory at **airflite.com.au** or scan your smart phone here

## **AVIONICS**

Avionics Suite Including:

- GNS 430W WAAS (5 Years)
- Stormscope WX-500
- Shadin DİĞIFLO-L (910522P)