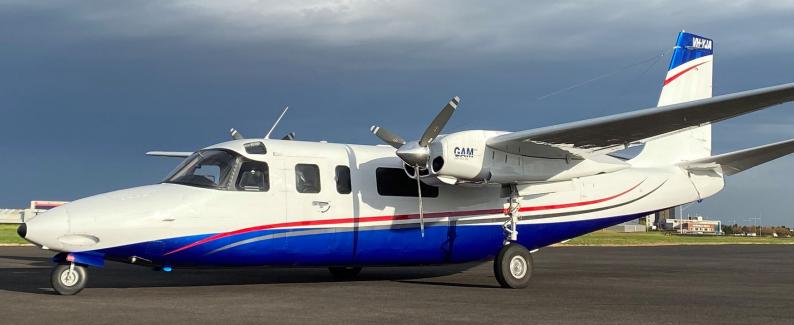

# 1965 Aero Commander 680FL

# Aircraft Specifications

MAKE: Aero Commander

MODEL: 680FL

YEAR: 1965

SERIAL #: 1734-140

REGO: VH-YJA

AIRFRAME TOTAL TIMES: 16,900 Hours

ENGINE TYPE: 2 x IO-720-B1B Mr. RPM Turbo Con

## **EXTERIOR**

Shrike Nose

**Eyebrow Windows** 

Flap Gap Seals

White with blue and red accents

Recent 2023 repaint

White with Blue and Red Accents

Disclaimer - Errors and omissions excepted. Buyer inspection recommended.