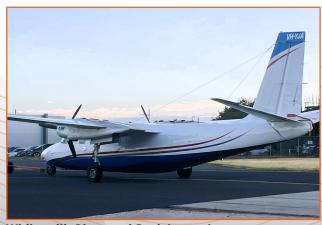

# 1965 Aero Commander 680FL

## **EXTERIOR**

Shrike Nose

**Eyebrow Windows** 

Flap Gap Seals

White with blue and red accents

Recent 2023 repaint

White with Blue and Red Accents

Disclaimer - Errors and omissions excepted. Buyer inspection recommended.